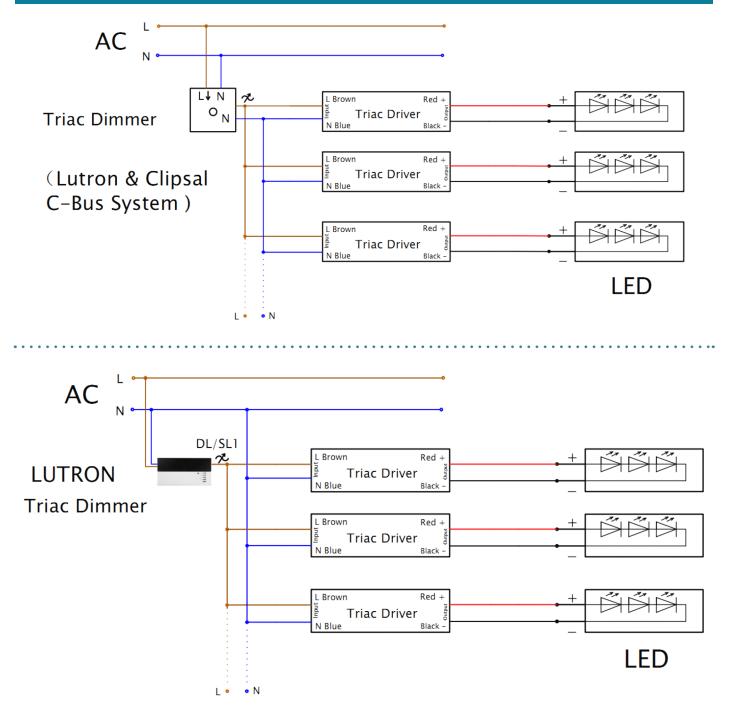

## **Dimming Operation**

- Compatible with Leading edge dimmers.
- Please use dimmers with power ratings at least 2 times the power rating of the LED Driver.

### **Connecting Diagram**

## **Connecting Diagram**