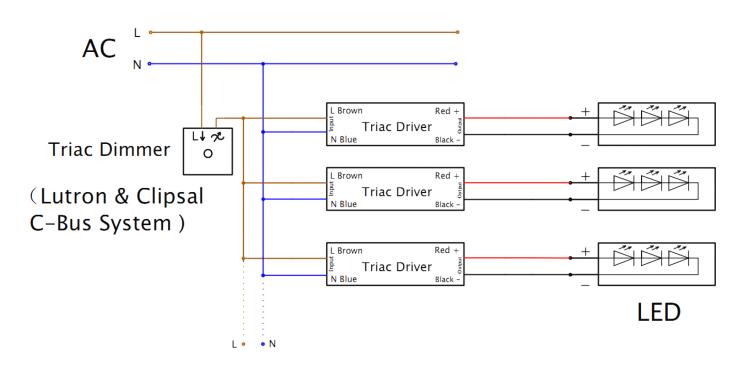

## **Dimming Operation**

- Compatible with Leading edge dimmers.
- Please use dimmers with power ratings at least 2 times the power rating of the LED Driver.

### **Connecting Diagram**

## **Connecting Diagram**