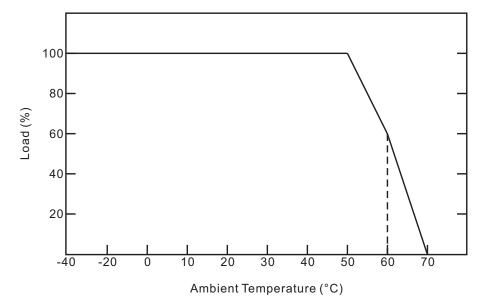

ch along X, Y, Z axes |  |
|----------------------|------------------------------------------------------------------------|--|
| Safety               |                                                                        |  |
| Safety standards     | EN61347-1                                                              |  |
| Other Specifications |                                                                        |  |
| Weight               | 0.2 Kg                                                                 |  |
| Size                 | 95 x 40 x 25 mm                                                        |  |
| Packing              | 105 x 43 x 30 mm (inner box), 370 x 230 x 160 mm (100PCS/CTN)          |  |

## **Mechanical Specifications**







#### **Derating Curve**



## **Dimming Operation**

- Compatible with Leading edge dimmers.
- Please use dimmers with power ratings at least 2 times the power rating of the LED Driver.

### **Connecting Diagram**







## **Connecting Diagram**