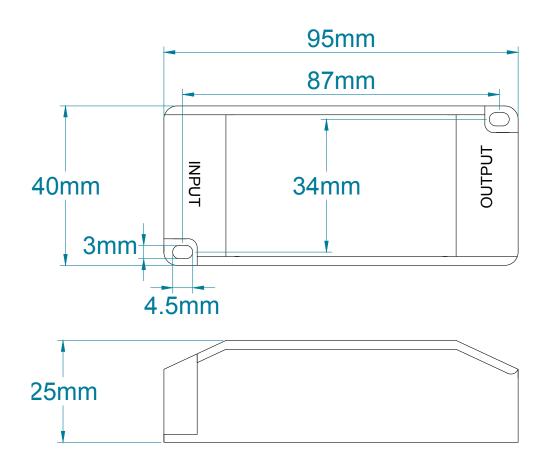

#### Environment

| Vibration            | 10-500Hz, 2G 10min./ 1 cycle, period for 72min.each along X, Y, Z axes |  |
|----------------------|------------------------------------------------------------------------|--|
| Safety               |                                                                        |  |
| Safety standards     | EN61347-1                                                              |  |
| Other Specifications |                                                                        |  |
| Weight               | 0.2 Kg                                                                 |  |
| Size                 | 95 x 40 x 25 mm                                                        |  |
| Packing              | 105 x 43 x 30 mm (inner box), 370 x 230 x 160 mm (100PCS/CTN)          |  |

## **Mechanical Specifications**